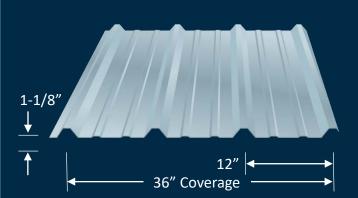

36" coverage with exposed fasteners allows for quick installation while providing the highest level of architectural flexibility for your roof design.

## **Profile Specifications**

| Colors:     | 12 Colors & Metal Finishes Available                                       |
|-------------|----------------------------------------------------------------------------|
| Coverage:   | 36" Net Coverage                                                           |
| Material:   | 26 & 24 Gauge Steel                                                        |
| Finish:     | Primer and PVDF Coating                                                    |
| Warranty:   | 30 Year Limited Paint Warranty                                             |
| Min. Slope: | 3:12                                                                       |
| bstructure: | 15/32" (min.) Plywood, 1"x4" Purlins<br>on Plywood or 16 gauge (min.) Open |