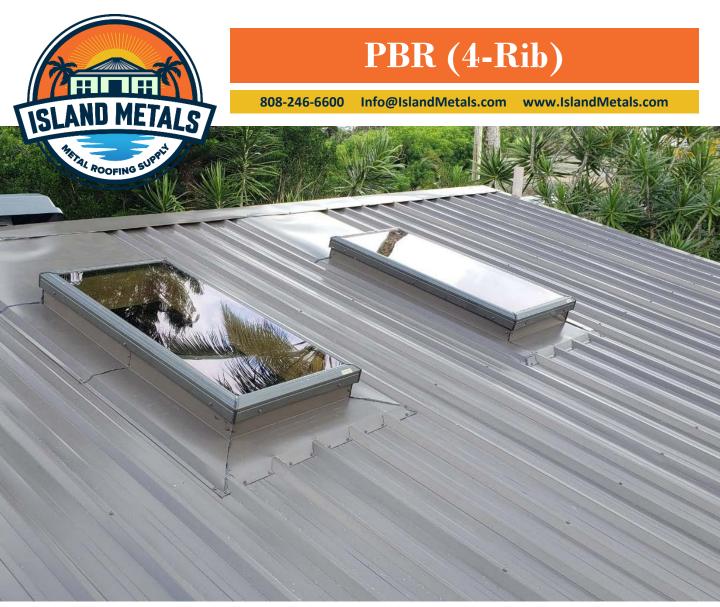

## **Amazing Strength & Water Tightness**

Add strength, character, and long lasting style to both residential and commercial projects with Island Metals PBR panel. Featuring a 4 rib panel that adds strength and style.

36" coverage with exposed fasteners allows for quick installation while providing the highest level of architectural flexibility for your roof design.

#### **Skylight Trim Kit**

 Metal Roofing trim designed to connect skylights for a water-tight seal