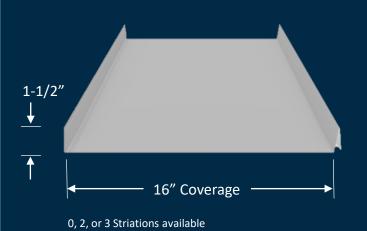

## **STANDING SEAM**

### **Profile** Specifications

| Colors:       | 12 Colors & Metal Finishes Available               |
|---------------|----------------------------------------------------|
| Coverage:     | 16" Net Coverage                                   |
| Material:     | 24 Gauge Steel                                     |
| Finish:       | Primer and PVDF Coating                            |
| Warranty:     | 30 Year Limited Paint Warranty                     |
| Min. Slope:   | 2:12                                               |
| Substructure: | 15/32" (min.) Plywood, 1"x4" Purlins<br>on Plywood |