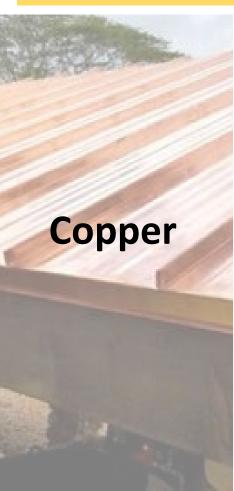

#### Copper

No rusting/corroding, lightweight, can be installed near the ocean. Most versatile metal

100+ Years; not coated Standing Seam is most common; patina's over time Most expensive but it lasts 100+ years