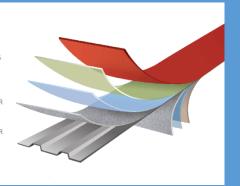

#### KYNAR 500° LAYER SYSTEM

- KYNAR 500° PREMIUM PAINT COATING
  COMMERCIAL GRADE METAL PRIMER
  - CHEMICAL PRETREATMENT LAYER

    AZ50 GALVALUME CORROSION BARRIER
  - STEEL OR ALUMINUM CORE PANEL
  - AZ50 GALVALUME CORROSION BARRIER

    CHEMICAL PRETREATMENT LAYER
  - CORROSION RESISTANT PRIMER

See our Color Chart for available colors for Aluminum and Galvalume®