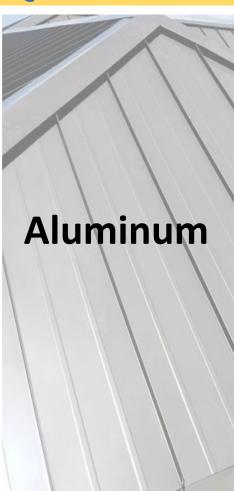

#### Aluminum

No rusting/corroding, lightweight, can be installed near the ocean. Expands/contracts more than the other metals

50+ Years Can dent; coated/ painted Standing
Seam is most common;
many paint colors

Moderate expense for 50+ years