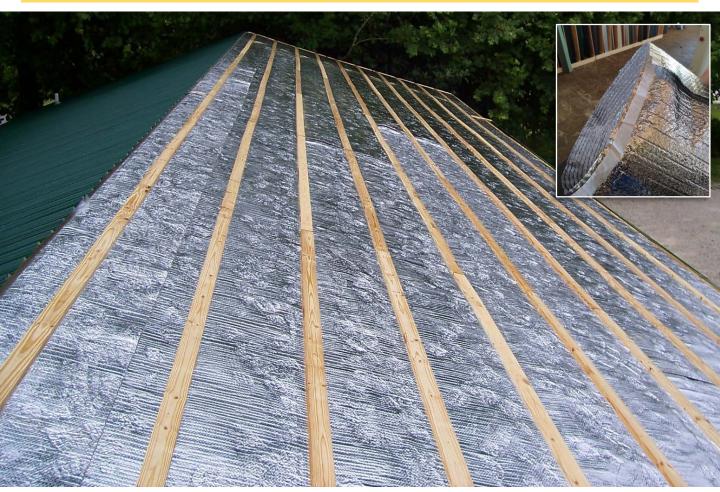

### Keep your building cooler by reflecting the heat

Roll Length: 100'

Insulation thickness: 5/16"

Island Metals offers one of the best ways to reduce 96% radiant heat transfer on metal roofing and siding, making it the perfect choice for Hawaiian homes and commercial projects.

The rolls of insulation are 72" x 100' with a self-adhesive tab that allow for quick coverage and easy installation.