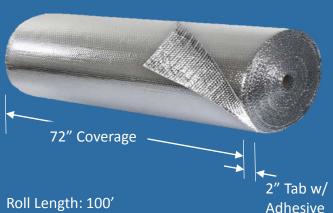

The rolls of insulation are 72" x 100' with a self-adhesive tab that allow for quick coverage and easy installation.

# Reflective Insulation Specifications

Dimensions: W-74" (2" tab), L-100', T-5/16"

Coverage: 72" Net Coverage; 600sqft per roll

Material: Double bubble with reflective foil

Warranty: 10 Year Limited Warranty