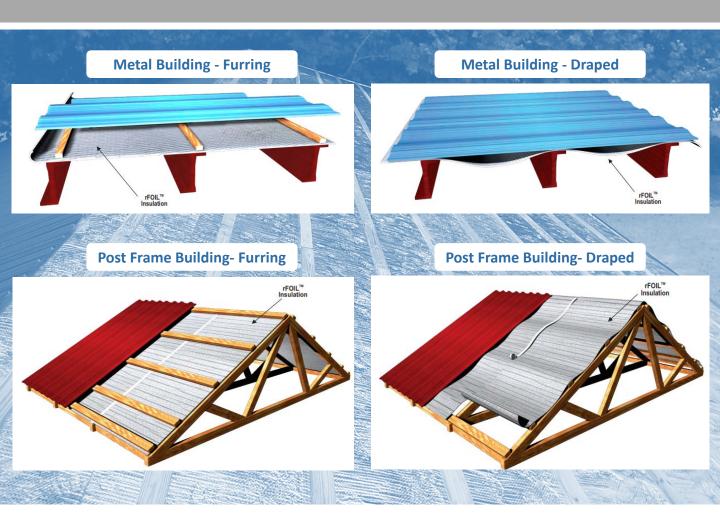

### Keep your building cooler by reflecting the heat

Roll Length: 100'

Insulation thickness: 5/16"

Island Metals offers one of the best ways to reduce 96% radiant heat transfer on metal roofing and siding, making it the perfect choice for Hawaiian homes and commercial projects.